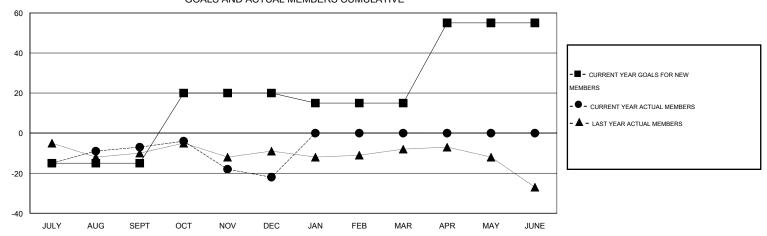

### GOALS AND ACTUAL MEMBERS CUMULATIVE

| DROPPED CLUBS: 0  DROPPED MEMBERS |    | 20 CLUBS OF 52 ADDED 1 OR MORE NEW MEMBERS |                       | 000 (75.99%)<br>6 (24.01%) |
|-----------------------------------|----|--------------------------------------------|-----------------------|----------------------------|
| DECEASED                          | 12 | CLICK HERE FOR HEALTH                      | EANWALLINE MEMBERS    | 121                        |
| CLUB CANCELLED                    | 0  | ASSESSMENT DATA                            | FAMILY UNIT MEMBERS   |                            |
| OTHER                             | 48 |                                            | HEAD OF HOUSEHOLD     | 59                         |
| TOTAL                             | 60 |                                            | NON-HEAD OF HOUSEHOLD | 62                         |